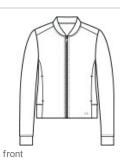

# OGIO <sup>®</sup> Women's Hinge Full-Zip. LOG820

When your style hinges on looking sophisticated and modern, this subtly textured jacket hits the mark.

- 6-ounce, 100% poly
- Baseball-inspired collar
- OGIO heat transfer label for tag-free comfort
- Exposed polished molded zipper with locking zipper pull
- Sits at high hip
- Angled back seaming details
- Black reflective O heat transfer on front left hem