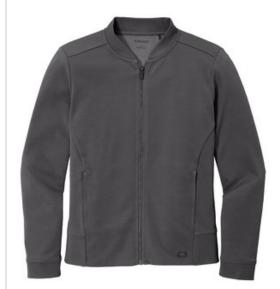

# OGIO <sup>®</sup> Women's Hinge Full-Zip. LOG820

When your style hinges on looking sophisticated and modern, this subtly textured jacket hits the mark.

- 6-ounce, 100% poly
- Baseball-inspired collar
- OGIO heat transfer label for tag-free comfort
- Exposed polished molded zipper with locking zipper pull
- Sits at high hip
- Angled back seaming details
- Black reflective O heat transfer on front left hem