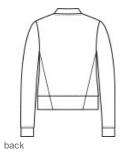

# OGIO <sup>®</sup> Women's Hinge Full-Zip. LOG820

When your style hinges on looking sophisticated and modern, this subtly textured jacket hits the mark.

- 6-ounce, 100% poly
- Baseball-inspired collar
- OGIO heat transfer label for tag-free comfort
- Exposed polished molded zipper with locking zipper pull
- Sits at high hip
- Angled back seaming details
- Black reflective O heat transfer on front left hem