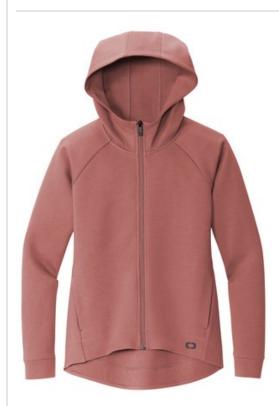

# OGIO® Women's Bolt Full-Zip Hoodie LOG850

Clean design lines and a matte appearance give this doubleknit full-zip a minimalist look with understated OGIO edge.

- 8.9-ounce, 77/23 cotton/poly
- 3-panel hood
- OGIO heat transfer label for tag-free comfort
- Reverse coil zipper with black metal pull with debossed O
- Raglan sleeves
- Slash pockets
- Black reflective O heat transfer on front left hem
- Drop tail hem