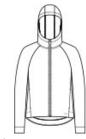

# OGIO® Women's Bolt Full-Zip Hoodie LOG850

Clean design lines and a matte appearance give this doubleknit full-zip a minimalist look with understated OGIO edge.

- 8.9-ounce, 77/23 cotton/poly
- 3-panel hood
- OGIO heat transfer label for tag-free comfort
- Reverse coil zipper with black metal pull with debossed O
- Raglan sleeves
- Slash pockets
- Black reflective O heat transfer on front left hem
- Drop tail hem