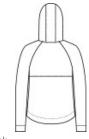

# OGIO® Women's Bolt Full-Zip Hoodie LOG850

Clean design lines and a matte appearance give this doubleknit full-zip a minimalist look with understated OGIO edge.

- 8.9-ounce, 77/23 cotton/poly
- 3-panel hood
- OGIO heat transfer label for tag-free comfort
- Reverse coil zipper with black metal pull with debossed O
- Raglan sleeves
- Slash pockets
- Black reflective O heat transfer on front left hem
- Drop tail hem