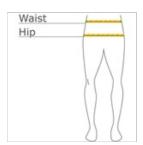

### HOW TO MEASURE

WAIST

Measure around the smallest part of the natural  $\ensuremath{\mathbf{w}}$  aist.

#### HIPS

With feet together, measure around the fullest part of hips, keep tape horizontal.

#### SIZE CHART

|       | XS    | S     | M     | L     | XL    | XXL   | 3XL   | 4XL   |
|-------|-------|-------|-------|-------|-------|-------|-------|-------|
| Size  | 2     | 4/6   | 8/10  | 12/14 | 16/18 | 20/22 | 24/26 | 28/30 |
| Waist | 24-26 | 27-28 | 29-30 | 31-33 | 34-36 | 37-39 | 40-43 | 44-47 |
| Hip   | 34-36 | 37-38 | 39-40 | 41-43 | 44-46 | 47-49 | 50-53 | 54-57 |