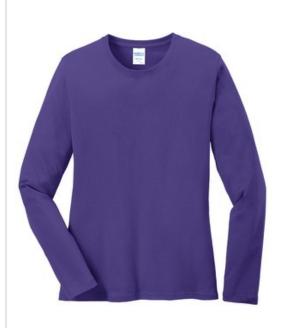

# Port & Company<sup>®</sup> Women's Long Sleeve Core Cotton Tee. LPC54LS

An indispensable t-shirt in our classic silhouette--with a very friendly price.

- 5.4-ounce, 100% cotton
- 90/10 cotton/poly (Athletic Heather)

• 50/50 cotton/poly (Dark Heather Grey, Heather Navy, Neon Pink)

- Side seamed with a contoured body for a feminine fit
- Open hem cuffs
- Removable tag for comfort and relabeling