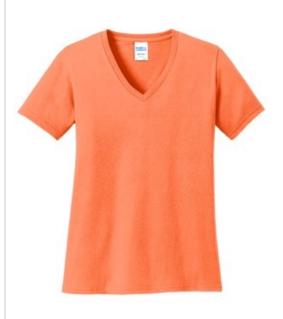

## Port & Company<sup>®</sup> Women's Core Cotton V-Neck Tee. LPC54V

A v-neck gives our budget-friendly tee an up-to-date style.

- 5.4-ounce, 100% cotton
- 50/50 cotton/poly (Neons, Dark Heather Grey)
- 90/10 cotton/poly (Athletic Heather)
- 98/2 cotton/poly (Ash)
- · Side seamed with a contoured body for a feminine fit
- Removable tag for comfort and relabeling