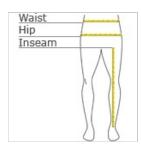

#### HOW TO MEASURE

#### WAIST

Measure around the smallest part of the natural  $\mbox{\sc w}$  aist.

# INSEAM

Measure a similar style pant that fits well and is the desired length. Measure from the crotch seam to the hem.

# HIPS

With feet together, measure around the fullest part of hips, keep tape horizontal.

|        | XS     | S     | М      | L     | XL     | XXL   | 3XL   | 4XL   |
|--------|--------|-------|--------|-------|--------|-------|-------|-------|
| Size   | 2      | 4/6   | 8/10   | 12/14 | 16/18  | 20/22 | 24/26 | 28/30 |
| Waist  | 24-26  | 27-28 | 29-30  | 31-33 | 34-36  | 37-39 | 40-43 | 44-47 |
| Hip    | 34-36  | 37-38 | 39-40  | 41-43 | 44-46  | 47-49 | 50-53 | 54-57 |
| Inseam | 30 1/2 | 31    | 31 1/2 | 32    | 32 1/2 | 33    | 33    | 33    |