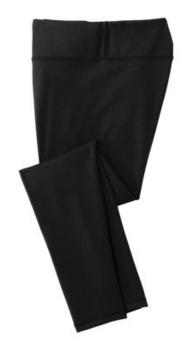

# Sport-Tek <sup>®</sup> Women's 7/8 Legging. LPST890

With plenty of stretch for movement, this moisture-wicking legging complements an active lifestyle.

- 8.3-ounce, 87/13 poly/spandex jersey
- Tag-free label
- Wide waistband with hidden pocket
- Flatlock seams for comfort
- No exterior leg seams for easy decoration
- 7/8 length