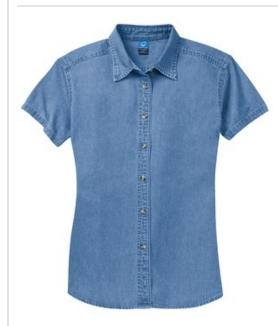

# Port & Company<sup>®</sup> Women's Short Sleeve Value Denim Shirt. LSP11

With sturdy construction, a generous cut and soft garment washing, our Value Denimshirt won't stretch your budget.

- 6.5-ounce, 100% cotton
- Double-needle stitching throughout
- Traditional, relaxed look
- Open collar
- Horn-tone buttons
- Due to special finishing process, colors may vary.

# COLOR INFORMATION

Please note: PMS code information is shown only when an exact match is available.

Ink Blue