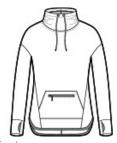

# Sport-Tek<sup>®</sup> Women's Triumph Cowl Neck Pullover LST280

This double knit, cotton-rich pullover is a triumph with integrated pockets and rubberized zippers for a modern look and feel.

- 7.1-ounce, 71/29 cotton/poly double-knit fleece
- Tag-free label
- Drop shoulder
- Front seaming detail
- Integrated front rubberized zippered pocket
- Thumbholes for warmth
- Drop tail hem