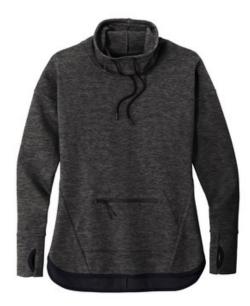

# Sport-Tek<sup>®</sup> Women's Triumph Cowl Neck Pullover LST280

This double knit, cotton-rich pullover is a triumph with integrated pockets and rubberized zippers for a modern look and feel.

- 7.1-ounce, 71/29 cotton/poly double-knit fleece
- Tag-free label
- Drop shoulder
- Front seaming detail
- Integrated front rubberized zippered pocket
- Thumbholes for warmth
- Drop tail hem