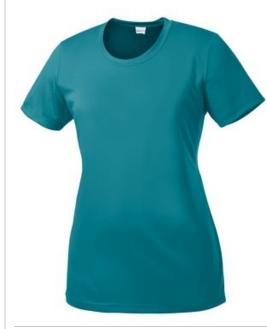

# Sport-Tek<sup>®</sup> Women's PosiCharge<sup>®</sup> Competitor™ Tee. LST350

Lightw eight, roomy and highly breathable, these moisturewicking, value-priced tees feature PosiCharge technology to lock in color and prevent logos from fading.

- 3.8-ounce, 100% polyester interlock with PosiCharge technology
- Removable tag for comfort and relabeling
- Set-in sleeves

Given the extreme heat required for sublimation, please consult with your decorator. It is highly recommended to sample test product by color before production.