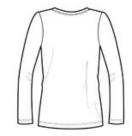

Machine wash cold with like colors. Do not bleach. Do not use fabric softener. Tumble dry low, remove promptly. Cool iron if needed. Do not dry clean.

front

back