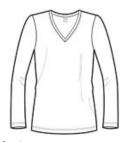

# Sport-Tek<sup>®</sup> Women's Long Sleeve PosiCharge<sup>®</sup> Competitor™ V-Neck Tee. LST353LS

Lightw eight, roomy and highly breathable, these moisturewicking, value-priced tees feature PosiCharge technology to lock in color and prevent logos from fading.

- 3.8-ounce, 100% polyester interlock with PosiCharge technology
- Removable tag for comfort and relabeling
- Self-fabric V-neck
- Set-in sleeves

Given the extreme heat required for sublimation, please consult with your decorator. It is highly recommended to sample test product by color before production.

Machine wash cold with like colors. Do not bleach. Do not use fabric softener. Tumble dry low, remove promptly. Cool iron if needed. Do not dry clean.

front

back