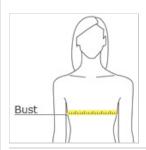

#### HOW TO MEASURE

#### BUST

Measure under the arm and around the fullest part of the bust with arms down, keeping tape horizontal.

#### SIZE CHART

|      | XS    | S     | M     | L     | XL    | XXL   | 3XL   | 4XL   |
|------|-------|-------|-------|-------|-------|-------|-------|-------|
| Size | 2     | 4/6   | 8/10  | 12/14 | 16/18 | 20/22 | 24/26 | 28/30 |
| Bust | 32-34 | 35-36 | 37-38 | 39-41 | 42-44 | 45-47 | 48-51 | 52-55 |