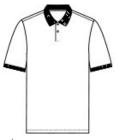

# Mercer+Mettle<sup>®</sup> Stretch Heavyweight Pique Polo MM1000

Crafted in a heavier knit, this refined polo is just as comfortable as the classics from which it was inspired. The easy-moving fabric offers moisture wicking when the heat is on. The black satin-finished rimmed buttons on the placket and back collar extend a style-forward feel on the outside, while a dyed-to-match satin-twill neck tape lines the inside.

#### Features+Benefits

- Moisture-wicking
- Button-backed, ribbed collar
- Dyed-to-match satin tw ill neck tape
- 2-button placket
- Rimmed, black satin-finished buttons
- Ribbed cuffs
- Notched vents

#### **CARE INSTRUCTIONS**

Machine Wash Cold With Like Colors. Do Not Use Fabric Softener. Do Not Bleach. Tumble Dry Low. Warm Iron If Necessary.

front