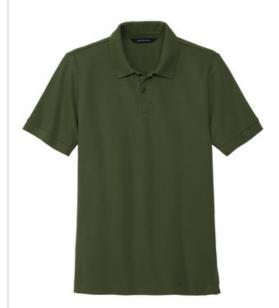

# Mercer+Mettle<sup>®</sup> Stretch Heavyweight Pique Polo MM1000

Crafted in a heavier knit, this refined polo is just as comfortable as the classics from which it was inspired. The easy-moving fabric offers moisture wicking when the heat is on. The black satin-finished rimmed buttons on the placket and back collar extend a style-forward feel on the outside, while a dyed-to-match satin-twill neck tape lines the inside.

### Fabric+Weight

• 8.1-ounce, 58/39/3 cotton/poly/spandex diamond pique

#### Features+Benefits

- Moisture-wicking
- Button-backed, ribbed collar
- Dyed-to-match satin tw ill neck tape
- 2-button placket
- Rimmed, black satin-finished buttons
- Ribbed cuffs
- Notched vents