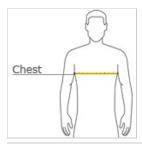

## HOW TO MEASURE

#### CHEST WIDTH

Measure under the arm and around the fullest part of the chest with arms down, keeping tape horizontal.

#### SIZE CHART

|       | XS    | S     | М     | L     | XL    | 2XL   | 3XL   | 4XL   |
|-------|-------|-------|-------|-------|-------|-------|-------|-------|
| Chest | 32-34 | 35-37 | 38-40 | 41-43 | 44-47 | 48-51 | 52-56 | 57-61 |