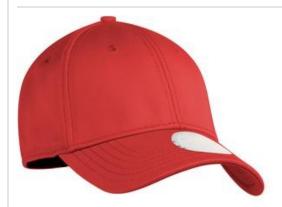

# Structured Stretch Cotton Cap. NE1000

Finding a comfortable fit is easy with the New Era stretch fit in breathable cotton.

• Fabric: 97/3 cotton/spandex Structure: Structured

Profile: Mid

Closure: Stretch fit

• 39THIRTY FIT: Features a casual look with a stretch-to-fit styling, a contoured crown and precurved visor. Structured for stability with a classic cap shape.

New Era products may not be resold without embellishment.