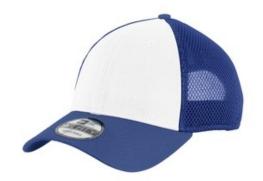

# New Era<sup>®</sup> Snapback Contrast Front Mesh Cap. NE204

You'll look cool--and stay cool--in this adjustable cap with mesh panels for ventilation and a contrast front.

- Fabric 100% cotton in front two panels; 100% polyester
  Spacer Mesh in mid and back panels
- Structure Structured
- Profile Mid
- Closure 7-position adjustable snap
- 9FORTY FIT: Features a collegiate look with an adjustable closure, a contoured crown and precurved visor. Structured for stability with a classic cap shape.