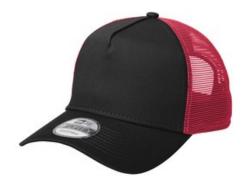

# New Era<sup>®</sup> Snapback Trucker Cap. NE205

This 5-panel cap has mesh mid and back panels for superior ventilation and a trend-right snapback closure for an easily adjustable fit.

• Fabric: 100% cotton twill front panels and bill; 100% polyester mid and back panels

Structure: Structured

Profile: High

Closure: 7-position adjustable snap

• 9FORTY FIT: Features a collegiate look with an adjustable closure, a contoured crown and precurved visor. Structured for stability with a classic cap shape.

\*New Era products may not be resold without embellishment.

front

back