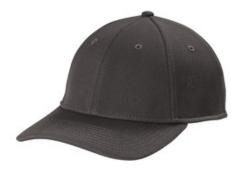

## New Era<sup>®</sup> Performance Dash Adjustable Cap NE209

With top-performance qualities, this classic silhouette cap has updated, vertical mesh and a 9FORTY fit.

- 100% polyester
- Structured
- Mid profile
- Hook and loop w ith clear plastic pull tab closure