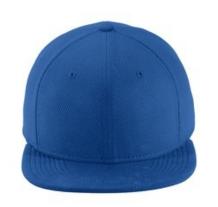

## New Era <sup>®</sup> Original Fit Diamond Era Flat Bill Snapback Cap. NE404

New Era's exclusive moisture-wicking fabric and renow ned fit in a trend-right flat bill. Fabric: 100% polyester Diamond Era jacquard Structure: Structured Profile: High Closure: 7-position adjustable snap 9FIFTY FIT: Features a classic, throw back look with a flat visor that can curve with a full crow n. Includes a structured front panel for stability and an open back with snapback closure.