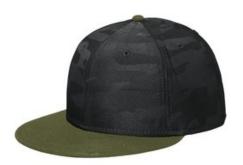

# New Era <sup>®</sup> Camo Flat Bill Snapback Cap NE407

Sleek and understated, this tonal camo cap has urban edge and New Era attitude. Fabric: 100% polyester Structure: Structured Profile: High Closure: 7-position adjustable snap 9FIFTY FIT: Features a classic, throw back look with a flat visor that can curve with a full crown. Includes a structured front panel for stability and an open back with snapback closure.