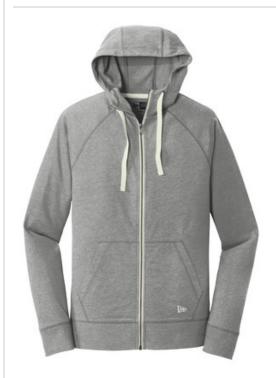

# New Era <sup>®</sup> Sueded Cotton Blend Full-Zip Hoodie. NEA122

This lightweight hoodie has lived-in, sueded softness and vintage appeal.

- 5-ounce, 60/40 sueded ring spun cotton/poly jersey knit, 20 singles
- 3-panel hood
- Zip-through collar
- Heat transfer label for tag-free comfort
- Contrast draw cords (except White)
- Contrast metal zipper
- Front pouch pockets
- Embroidered New Era flag logo on left pocket
- Rib knit cuffs and hem