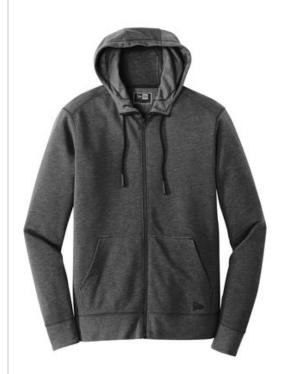

# New Era <sup>®</sup> Tri-Blend Fleece Full-Zip HoodieNEA511

Designed for maximum comfort, this hoodie has a goanyw here look complete with modern details.

- 7.1-ounce, 55/34/11 cotton/poly/rayon fleece
- Coverstitched seams
- 3-panel hood
- Heat transfer label for tag-free comfort
- Embossed New Era neck and shoulder taping
- Matte black grommets
- Hand-dipped, silicone-tipped draw cords
- Zip-through neck
- Exposed vislon zipper
- Matte black zipper pull embossed with New Era flag logo
- Rolled-forw ard shoulders
- Front pouch pockets
- Embossed silicone New Era flag logo on left pocket
- Rib knit cuffs and hem