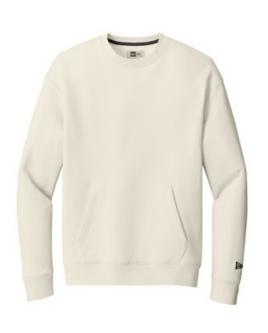

# New Era<sup>®</sup> Heritage Fleece Pocket Crew NEA527

One of the softest, loftiest fleece you've ever felt. This relaxed look plays right into a vintage 90s vibe with slight drop shoulders and soft colors.

- 8.7-ounce, 78/22 combed cotton/polyester
- Debossed New Era neck tape
- Front pouch pocket
- Rib knit cuffs and hem
- Embroidered New Era flag at left sleeve