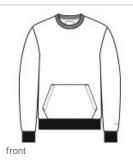

# New Era<sup>®</sup> Heritage Fleece Pocket Crew NEA527

One of the softest, loftiest fleece you've ever felt. This relaxed look plays right into a vintage 90s vibe with slight drop shoulders and soft colors.

- 8.7-ounce, 78/22 combed cotton/polyester
- Debossed New Era neck tape
- Front pouch pocket
- Rib knit cuffs and hem
- Embroidered New Era flag at left sleeve