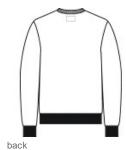

# New Era<sup>®</sup> Heritage Fleece Pocket Crew NEA527

One of the softest, loftiest fleece you've ever felt. This relaxed look plays right into a vintage 90s vibe with slight drop shoulders and soft colors.

- 8.7-ounce, 78/22 combed cotton/polyester
- Debossed New Era neck tape
- Front pouch pocket
- Rib knit cuffs and hem
- Embroidered New Era flag at left sleeve