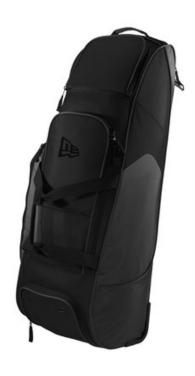

## New Era <sup>®</sup> Shutout Wheeled Bat Bag NEB701

For teams on the move, this wheeled bag was built for practice or play. A sturdy base and wheel set, along with a massive main compartment, makes it shut out the rest.

- 600D 100% polyester/250D 100% polyester diamond dobby ripstop
- Holds catcher¿s set up to size L-XL, helmet, catcher¿s mitt, outfield glove, cleats, sandals/slides
- Zippered side/accessory pocket holds up to 5 softballs
- Designated bat sleeves hold up to 4 bats
- Removable, lined hook and loop shelf separates main compartment from ventilated shoe compartment if needed
- Padded handle
- Two fence hooks for easy hanging
- Padded carrying handles
- Large w heels and molded bottom plate
- Zippered front pocket can be removed for ease of decoration
- $\,\blacksquare\,$  Dimensions: 37.5"h x 12"w x 10.75"d; Approx. 4,837 cubic inches

Note: Bags not intended for use by children 12 and under.

front

back