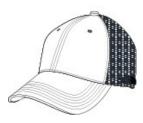

## The North Face $^{\circledR}$ Ultimate Trucker Cap. NF0A4VUA

Constructed of cotton canvas, this cap has a rugged canvas wash for a vintage look. The adjustable snapback closure allows a customized fit, while mesh venting and eyelets provide breathability and ventilation on the warmest days.

Fabric 100% cotton canvas front panels, 100% polyester mesh back panels

Structure Structured

Profile Mid

**Features** Washed-down cotton canvas; contrast embroidered The North Face logo embroidered on left middle panel

Closure Adjustable snapback

front

back