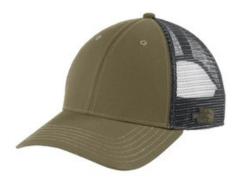

## The North Face $^{\circledR}$ Ultimate Trucker Cap. NF0A4VUA

Constructed of cotton canvas, this cap has a rugged canvas wash for a vintage look. The adjustable snapback closure allows a customized fit, while mesh venting and eyelets provide breathability and ventilation on the warmest days.

Fabric 100% cotton canvas front panels, 100% polyester mesh back panels

Structure Structured

Profile Mid

**Features** Washed-down cotton canvas; contrast embroidered The North Face logo embroidered on left middle panel

Closure Adjustable snapback

front

back