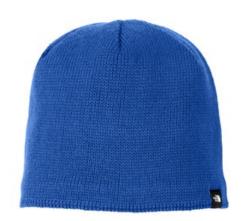

## The North Face <sup>®</sup> Mountain Beanie. NF0A4VUB

Made of 100% recycled fabric, this beanie is made for snow shoveling or just walking in the woods. A fleece liner adds cozy warmth in cold conditions. Fabric 50% recycled polyester body, 50% recycled polyester fleece

Features Helps reduce landfill waste and the use of virgin materials; w oven The North Face logo label

CARE INSTRUCTIONS

Machine wash.

front