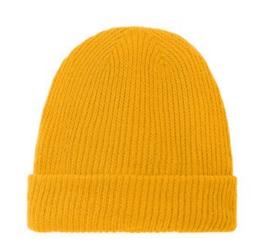

## The North Face<sup>®</sup> Circular Rib Beanie NF0A7RGH

With its circular knit construction, this timeless beanie is a cold-weather must-have on the trail or in the streets. An adjustable cuff height leaves your styling options open. A fleece liner helps keep warmth in, where you need it most.

- 100% acrylic
- Circular rib knit construction with darts for shaping on top of crow n
- Adjustable cuff height
- Fleece lined
- Woven The North Face fold over label at cuff