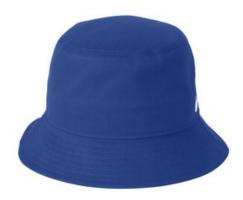

## Nike Swoosh Bucket Hat NKBFN6319

With 360-degree coverage, this bucket hat looks cool w hile it helps keep you cool. Features an embroidered Sw oosh logo on the side. Made of 100% cotton.

**CARE INSTRUCTIONS** 

Machine Wash Cold. Do Not Wring.

front

back