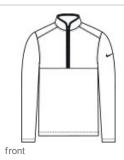

# Nike Textured 1/2-Zip Cover-Up NKDX6702

This slightly brushed, textured, breathable cover-up is a comfortable layering option for the office or afterhours. The design includes a notched, zip-through collar, contrasting

black Vislon<sup>®</sup> zipper and an open drop tail hem. The contrast Sw oosh logo is embroidered on the left sleeve. Made of 6.3ounce, 100% polyester fabric.