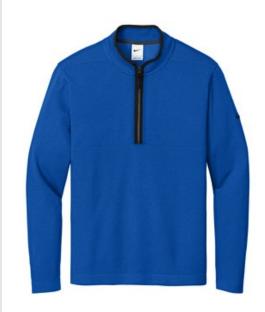

# Nike Textured 1/2-Zip Cover-Up NKDX6702

This slightly brushed, textured, breathable cover-up is a comfortable layering option for the office or afterhours. The design includes a notched, zip-through collar, contrasting

black Vislon<sup>®</sup> zipper and an open drop tail hem. The contrast Sw oosh logo is embroidered on the left sleeve. Made of 6.3ounce, 100% polyester fabric.