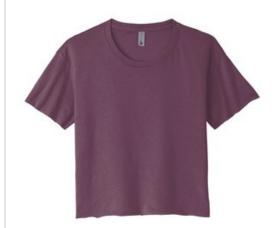

# Next Level Apparel<sup>®</sup> Women's Festival Cali Crop Tee. NL5080

- 3.5-ounce, 65/35 poly/combed ring spun cotton, 40 singles
- 1x1 rib knit neck
- Raw edge sleeves and hem
- Tear-aw ay label
- Side seamed
- Cropped body w ith relaxed fit