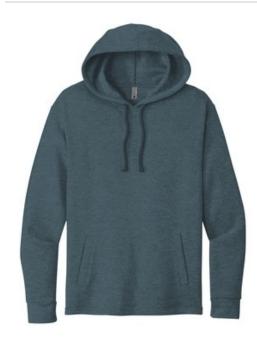

# Next Level Apparel<sup>®</sup> Unisex Malibu Pullover Hoodie. NL9300

- 7.4-ounce, 60/40 cotton/poly
- CVC blend
- Tw ill back neck tape
- Aluminum grommets
- Dyed-to-match draw cord
- Welt pocket
- 1x1 rib knit cuffs
- Double-needle open hem
- Side seamed
- Tear-aw ay label