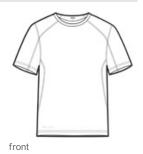

## OGIO<sup>®</sup> Pulse Crew. OE320

STAY-COOL WICKING ULTRA-BREATHABLE FLATLOCK SEAMS FOR COMFORT REFLECTIVE DETAILS

- 4-ounce, 100% poly jersey with stay-cool wicking technology (White and Pace Yellow are 4.6-ounce)
- Self-fabric collar
- Reflective O heat transfer at back neck
- Reflective stacked O heat transfers at back
- Heat transfer label for tag-free comfort
- Modified, set-in sleeves