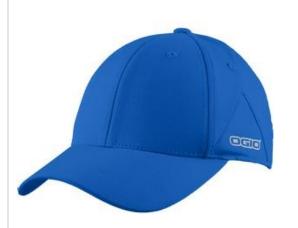

## OGIO<sup>®</sup> Apex Cap. OE650

- Sw eat-w icking
- Breathable
- 96/4 poly/spandex
- Structured, mid profile
- Pieced mid panel with reflective OGIO logo
- Reflective O heat transfer at back
- Comfortable stretch fit