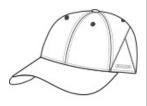

## OGIO<sup>®</sup> Apex Cap. OE650

- Sw eat-w icking
- Breathable
- 96/4 poly/spandex
- Structured, mid profile
- Pieced mid panel with reflective OGIO logo
- Reflective O heat transfer at back
- Comfortable stretch fit