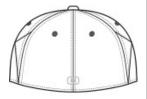

## OGIO<sup>®</sup> Apex Cap. OE650

- Sw eat-w icking
- Breathable
- 96/4 poly/spandex
- Structured, mid profile
- Pieced mid panel with reflective OGIO logo
- Reflective O heat transfer at back
- Comfortable stretch fit