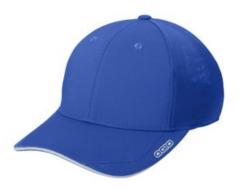

# OGIO<sup>®</sup> Circuit Cap. OE654

- Sw eat-w icking
- Breathable
- 100% poly twill front panels, 100% poly air mesh mid and back panels
- Structured, mid profile
- Silver reflective sandwich bill with reflective OGIO heat transfer
- Stretch fit closure