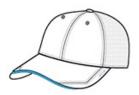

# OGIO<sup>®</sup> Circuit Cap. OE654

- Sw eat-w icking
- Breathable
- 100% poly twill front panels, 100% poly air mesh mid and back panels
- Structured, mid profile
- Silver reflective sandwich bill with reflective OGIO heat transfer
- Stretch fit closure

front

back