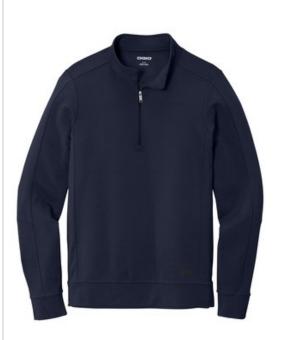

# OGIO<sup>®</sup> Luuma 1/2-Zip Fleece. OG813

Our first Luuma style for him. This 1/2-zip is designed for home-to-gym (and back again) style and comfort.

- 7.1-ounce, 57/38/5 modal/poly/spandex fleece
- OGIO heat transfer label for tag-free comfort
- Self-fabric cadet collar
- Coil zipper
- Seaming details at sleeves
- Side panel details
- Open hem
- Reflective O heat transfer on front left hem