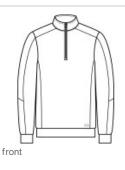

# OGIO<sup>®</sup> Luuma 1/2-Zip Fleece. OG813

Our first Luuma style for him. This 1/2-zip is designed for home-to-gym (and back again) style and comfort.

- 7.1-ounce, 57/38/5 modal/poly/spandex fleece
- OGIO heat transfer label for tag-free comfort
- Self-fabric cadet collar
- Coil zipper
- Seaming details at sleeves
- Side panel details
- Open hem
- Reflective O heat transfer on front left hem