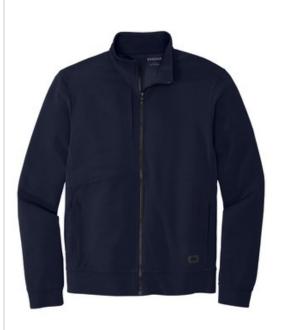

## OGIO<sup>®</sup> Hinge Full-Zip. OG820

When your style hinges on looking sophisticated and modern, this subtly textured jacket hits the mark.

- 6-ounce, 100% poly
- OGIO heat transfer label for tag-free comfort
- Cadet collar
- Exposed polished molded zipper with locking zipper pull
- Right chest pocket with hidden zipper
- Black reflective O heat transfer on front left hem