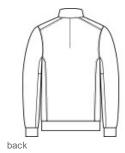

## OGIO<sup>®</sup> Hinge Full-Zip. OG820

When your style hinges on looking sophisticated and modern, this subtly textured jacket hits the mark.

- 6-ounce, 100% poly
- OGIO heat transfer label for tag-free comfort
- Cadet collar
- Exposed polished molded zipper with locking zipper pull
- Right chest pocket with hidden zipper
- Black reflective O heat transfer on front left hem