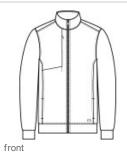

## OGIO<sup>®</sup> Hinge Full-Zip. OG820

When your style hinges on looking sophisticated and modern, this subtly textured jacket hits the mark.

- 6-ounce, 100% poly
- OGIO heat transfer label for tag-free comfort
- Cadet collar
- Exposed polished molded zipper with locking zipper pull
- Right chest pocket with hidden zipper
- Black reflective O heat transfer on front left hem