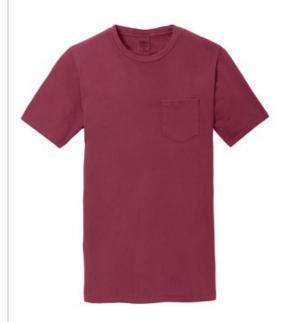

# Port & Company<sup>®</sup> Beach Wash<sup>®</sup> Garment-Dyed Pocket Tee. PC099P

An undeniably comfortable tee with color that just looks better as time goes by.

• 5.5-ounce, 100% garment-dyed ring spun cotton

The garment-dying process infuses each garment with unique character. Please allow for slight color variation in production and washing. Special consideration must also be taken when printing white ink on garment-dyed cotton.