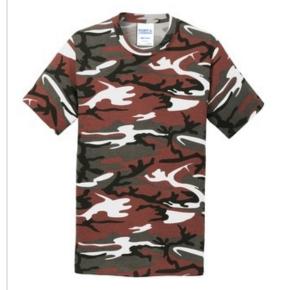

# Port & Company<sup>®</sup> Core Cotton Camo Tee. PC54C

Why hide? Stand out in this fashionable camo tee.

- 5.4-ounce, 100% cotton
- Removable tag for comfort and relabeling

The camo print is pigment-dyed. Special consideration must also be taken when printing white ink on pigment-dyed cotton. CARE INSTRUCTIONS

## COLOR INFORMATION

Please note: PMS code information is shown only when an exact match is available.

Pink Camo

Winter Cam

Woodland Blue Camo