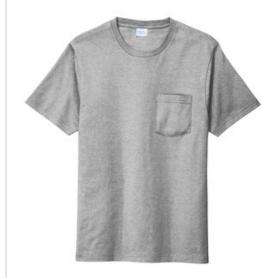

# Port & Company<sup>®</sup> Bouncer Pocket Tee PC600P

An everyday essential with a roomier fit, our Bouncer Tee is made with a heavier fabric to achieve the ideal comfortable

- 6-ounce, 100% combed ring spun cotton
- 50/50 combed ring spun cotton/poly (Heathers)
- 99/1 combed ring spun cotton/poly (Ash)
- 90/10 combed ring spun cotton/poly (Athletic Heather)
- Shoulder to shoulder taping
- Extra 1-inch length
- 1x1 rib neckband
- Removable label for comfort and relabeling
- Left chest pocket with double-needle hem