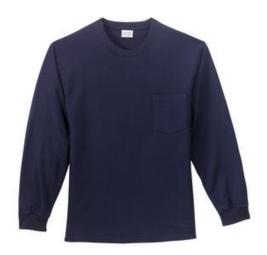

# Port & Company<sup>®</sup> Tall Long Sleeve Essential Pocket Tee. PC61LSPT

Nothing beats this traditional t-shirt in comfort, versatility and casual style.

- 6.1-ounce, 100% soft spun cotton
- 98/2 cotton/poly (Ash)
- 90/10 cotton/poly (Athletic Heather)
- Left chest pocket