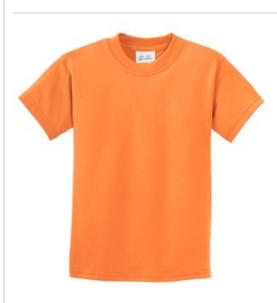

# Youth Essential Tee. PC61Y

A year-round essential, our best-selling t-shirt has been voted "most popular" by groups, teams, clubs and schools across America.

- 6.1-ounce, 100% soft spun cotton
- 98/2 cotton/poly (Ash)
- 90/10 cotton/poly (Athletic Heather)

Lime

PMS 367C

Aquatic Blue PMS 2389C

Sapphire

Ash

Charcoal Daffodil Yellow

PMS COOL GRAY PMS 7401C 11C

Orange