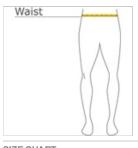

#### HOW TO MEASURE

WAIST Measure around the smallest part of the natural w aist.

### SIZE CHART

| _ |          | S     | М     | L     | XL    | 2XL   | 3XL   | 4XL   |
|---|----------|-------|-------|-------|-------|-------|-------|-------|
|   | Unhemmed | 29-31 | 32-34 | 35-37 | 38-40 | 41-43 | 44-47 | 48-51 |