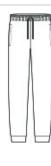

## Port & Company <sup>®</sup> Core Fleece Jogger. PC78J

Cozy joggers in our core w eight.

- 7.8-ounce, 50/50 cotton/poly fleece
- Removable tag for comfort and relabeling
- Bastic, self-fabric waistband and self-fabric cuffs
- Dyed-to-match exterior draw cord
- Front pockets