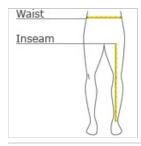

#### HOW TO MEASURE

#### WAIST

Measure around the smallest part of the natural waist.

#### INSEAM

Measure a similar style pant that fits well and is the desired length. Measure from the crotch seam to the hem.