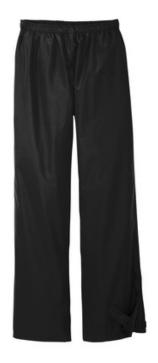

# Port Authority® Torrent Waterproof Pant. PT333

Our fully seam-sealed, w aterproof pant coordinates with the Torrent Waterproof Jacket for head-to-toe w eather protection. Folds into a convenient carry pouch for easy, compact storage.

- 100% polyester
- 100% polyester mesh to the knee
- 5000MM fabric w aterproof rating
- 1000G/M2 fabric breathability rating
- Bastic waistband with drawcord
- Hook and loop gussets at low er legs for easy on/off
- Draw string carry pouch included