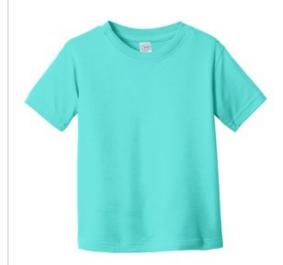

## Rabbit Skins<sup>™</sup> Toddler Fine Jersey Tee. RS3321

Classic comfort meets color in these soft crew neck tees. Whether layered or worn alone, these tees are soft, yet durable enough to meet playtime demands.

- 4.5-ounce, 100% combed ring spun cotton fine jersey
- 93/7 combed ring spun cotton/poly (Heather)
- White is sew n with 100% cotton thread for easy garment
- Topstitch ribbed collar
- Side seamed
- $\bullet$  EasyTear  $^{^{\text{TM}}}$  label for additional comfort and ability to brand as your own
- Shoulder-to-shoulder taping
- Double-needle sleeves and hem