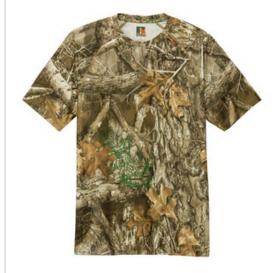

# Russell Outdoors<sup>™</sup> Realtree<sup>®</sup> Performance Tee

For the outdoor enthusiast w ho w ants the Realtree EDGE® print but prefers a more technical feel and moisture-wicking. It's a perfect base layer or stand-alone tee, ready for work, chores or exploring the great outdoors.

- 3.8-ounce, 100% polyester with moisture-wicking
- Tag-free label
- Realtree EDGE<sup>®</sup> print
- Shoulder-to-shoulder neck taping
- Exterior w oven Russell Outdoors<sup>™</sup> tab at hem

### COLOR INFORMATION

Please note: PMS code information is shown only when an exact match is available.

Realtree Edge