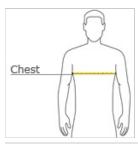

#### HOW TO MEASURE

#### CHEST WIDTH

Measure under the arm and around the fullest part of the chest with arms down, keeping tape horizontal.

#### SIZE CHART

|       | XS     | S      | М     | L      | XL     | 2XL    | 3XL   | 4XL    | 5XL    | 6XL    |
|-------|--------|--------|-------|--------|--------|--------|-------|--------|--------|--------|
| Chest | 32-34  | 35-37  | 38-40 | 41-43  | 44-46  | 47-49  | 50-53 | 54-57  | 58-60  | 61-63  |
| Neck  | 16 1/2 | 16 1/2 | 17    | 17 1/2 | 18 1/2 | 19 1/4 | 20    | 20 3/4 | 21 1/2 | 22 1/4 |