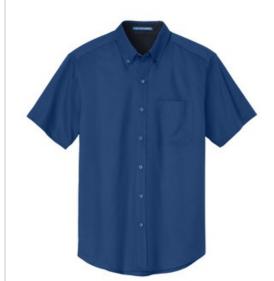

# Port Authority<sup>®</sup> Short Sleeve Easy Care Shirt.

This comfortable wash-and-wear shirt is indispensable for the workday. Wrinkle resistance makes this shirt a cut above the competition so you and your staff can be, too.

- 4.5-ounce, 55/45 cotton/poly
- Button-dow n collar
- Dyed-to-match buttons
- Left chest pocket
- Back box pleat
- White, Athletic Gold, Texas Orange, Red, Burgundy, Coffee Bean, Light Blue, Navy, Classic Navy, Steel Grey, Purple and Black have a Light Stone contrast neckband.
- Light Stone and Royal have a Classic Navy contrast neckband.
- Dark Green has a Navy contrast neckband.