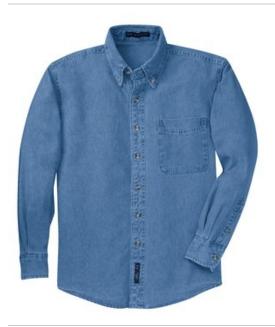

# Port Authority<sup>®</sup> Long Sleeve Denim Shirt. S600

Show case your logo on America's favorite fabric. You'll find versatility and reliability in our stonew ashed denim shirt.

- 6.5-ounce, 100% cotton
- Double-needle stitching throughout
- Button-dow n collar
- Horn-tone buttons
- Left chest pocket
- Rounded adjustable cuffs
- Due to special finishing process, colors may vary.