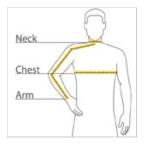

#### CHEST WIDTH

Measure under the arm and around the fullest part of the chest with arms dow n, keeping tape horizontal.

#### NECK

Measure around the fullest part of the neck at the base.

### ARM

Place hand on hip. Start at the center of the back of the neck and measure across the shoulder, to the elbow, and then dow n to the w rist.