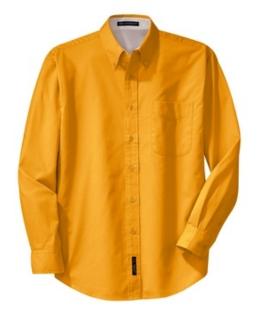

# Port Authority<sup>®</sup> Extended Size Long Sleeve Easy Care Shirt S608ES/S608

This comfortable wash-and-wear shirt is indispensable for the workday. Wrinkle resistance makes this shirt a cut above the competition so you and your staff can be, too.

- 4.5-ounce, 55/45 cotton/poly
- Button-dow n collar
- Dyed-to-match buttons
- Left chest pocket
- Box back pleat
- Adjustable cuffs
- Classic Navy and Light Stone have contrast inside neckband only.

Note: Model shown reflects sizes XS-6XL.