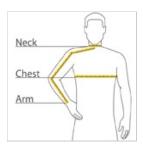

## HOW TO MEASURE

## CHEST WIDTH

Measure under the arm and around the fullest part of the chest with arms down, keeping tape horizontal.

#### NECK

Measure around the fullest part of the neck at the base.

#### ARM

Place hand on hip. Start at the center of the back of the neck and measure across the shoulder, to the elbow, and then down to the wrist.