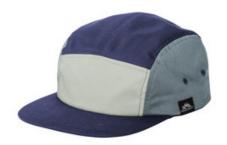

# **LIMITED EDITION Spacecraft Colorblock Cap SPC6**

We're proud to offer this direct-from-retail Spacecraft style, while supplies last.

Keep the good times rolling in this cap that features rad pops of color.

- 100% cotton canvas
- Semi-structured
- Low-profile (Closer-fitting cap with approximately 8 cm crown height)
- 5-panel with eyelets
- Slightly curved brim
- SPACECRAFT w oven label on left side and at snapback
- 7-position adjustable snapback closure