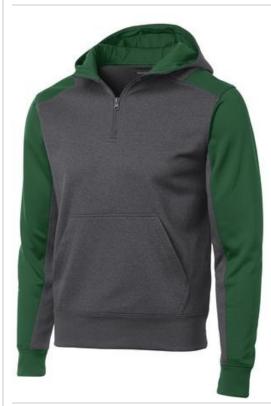

# Sport-Tek<sup>®</sup> Tech Fleece Colorblock 1/4-Zip Hooded Sweatshirt. ST249

Enduring color, double-knit construction and an unrestricted athletic cut define this moisture-wicking staple. Snag-resistant and pill-resistant with a matte finish.

- 7.1-ounce, 100% polyester
- Three-panel hood
- Contrast jersey hood lining
- Taped neck
- Reverse coil zipper
- Set-in sleeves
- Rib knit cuffs and hem
- Front pouch pocket

### COLOR INFORMATION

Please note: PMS code information is shown only when an exact match is available.

Graphite Heather/ Black PMS BLACK C

Graphite Heather/ Forest Green PMS 553C

Graphite Heather/ Maroon PMS 504C