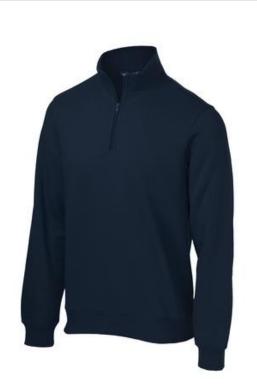

# Sport-Tek<sup>®</sup> 1/4-Zip Sweatshirt. ST253

These durable, colorfast quarter-zips feature a better fit with minimal shrinkage, as well as 2x2 rib knit cuffs and w aistband.

- 9-ounce, 65/35 ring spun combed cotton/poly fleece
- Tw ill-taped neck
- 2x2 rib knit cuffs and hem with spandex

\*Please note: This product is transitioning from woven labels to tag-free labels. Your order may contain a combination of both labels CARE INSTRUCTIONS Machine wash cold with like colors. Do not bleach. Tumble dry low. Warm iron if necessary.