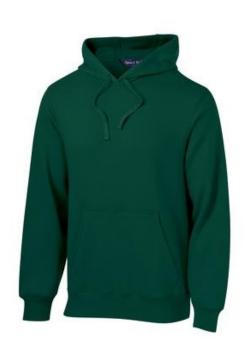

# Sport-Tek<sup>®</sup> Pullover Hooded Sweatshirt. ST254

A proven winner improved with an updated fit, beefier rib knit details and a three-panel hood. It's also colorfast and resists shrinkage.

- 9-ounce, 65/35 ring spun combed cotton/poly fleece
- Tw ill-taped neck
- Dyed-to-match draw cord
- 2x2 rib knit cuffs and hem with spandex
- Fully coverseamed
- Front pouch pocket