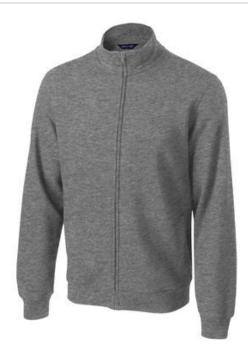

# Sport-Tek<sup>®</sup> Full-Zip Sweatshirt. ST259

Rev up your workout wardrobe (or enjoy downtime) in this colorfast, comfortable sweatshirt that's been reinvented with beefy 2x2 rib knit details and an updated fit. Minimal shrinkage means this colorfast essential will endure wash after wash.

- 9-ounce, 65/35 ring spun combed cotton/poly fleece
- Tw ill-taped neck
- 2x2 rib knit cuffs and hem with spandex
- Front slash pockets

\*Please note: This product is transitioning from woven labels to tag-free labels. Your order may contain a combination of both labels

### **CARE INSTRUCTIONS**

Machine wash cold with like colors. Do not bleach. Tumble dry low. Warm iron if necessary.

front